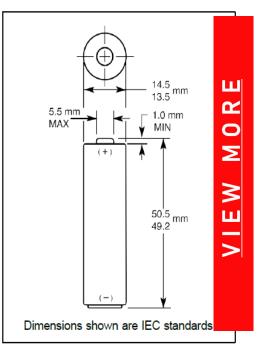

| DURACELL                    |                                            |  |
|-----------------------------|--------------------------------------------|--|
| Nominal voltage             | 1.5 V                                      |  |
| Impedance                   | 71 m-ohm @ 1 kHz                           |  |
| Typical weight              | 24 g (0.8 oz)                              |  |
| Typical volume              | 8.4 cm <sup>3</sup> (0.5 in <sup>3</sup> ) |  |
| Terminals                   | Flat                                       |  |
| Storage temperature range   | 5°C to 30°C (41°F to 86°F)                 |  |
| Operating temperature range | -20°C to 54°C (-4°F to 130°F)              |  |
| Designation                 | ANSI: 15A IEC: LR6                         |  |